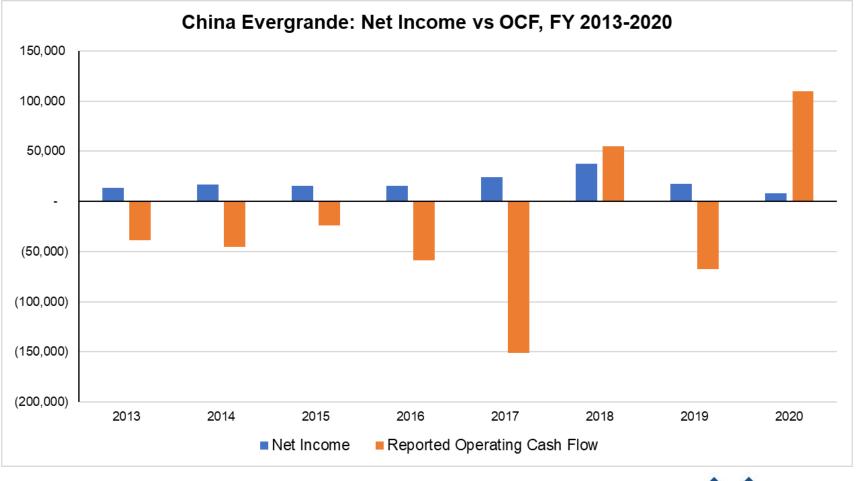

### • Capitalism is Brutal, Schumpeter's (1942) Creative Destruction!

- Only 86 stocks (0.33% of stocks) account for over half the US market wealth creation from 1926 to 2016, and 4% account for all stock market-gains above treasury bills.
- Only c.43% of stocks exceeded treasuries. (Bessembinder, 2018)
- 36% of stocks faced >80% lifetime cumulative declines (totalreturn)
- Over 10-year period 39% of stocks had negative absolute returns, and 58% underperformed the market (Klement; 2020)