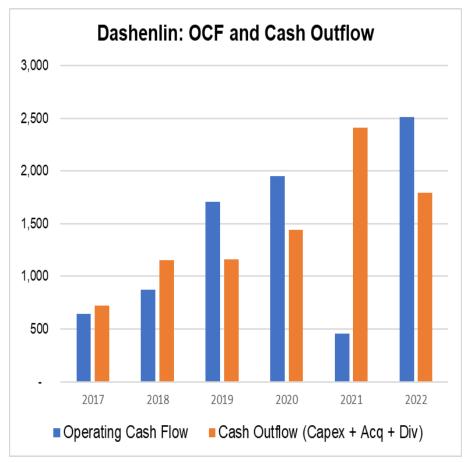

ty (FCFE)
- Owner Earnings
  - NI + DA ± Non-Cash Items ± Chg in WC Maintenance Capex
  - Maintenance Capex Need to Be Estimated Subjectively; Depreciation Might Be Used As a Crude Approximate

### Measuring "Consistent Generation"

- Cash Flow Conversion Ratio: Cash Flow / Net Income
- Cash Flow Margin: Cash Flow / Revenue
- Cash Flow Growth



## **Positive Cash Generation is Not Enough**

- Need to Generate High Enough Cash to Fund the Growth
- External Financings Needed If Cash Generated Is Less Than Cash Required
  - As a Result, Existing Shareholders Will Be Diluted
- Two Major Types of External Financing:
  - Debt Issuance => Profit Shared with Creditors
  - New Share Issuance => Direct Dilution
- Desired Characteristic Self-Financed Growth



### **Example: Dashenlin Pharmacy**







### **Example: Dashenlin Pharmacy**





### **For Reference**

### Some Favorable Traits to Look For

- High Cash Flow Generation
  - · As Mentioned in "Consistent Generation of Free Cash Flow"
- Negative/Low Working Capital
  - Net Working Capital = Account Receivable + Inventory Account Payable
  - Net Working Capital Days = AR Days + Inv Days AP Days
- Low Capex Intensity
  - Capex as % of Sales



### **Example of Self-Financed Growth: TSMC**



THE OVERLOOK PARTNERS FUND, L.P.

### **Business Returns**

- We Want a Virtuous Cycle: Investment => Return, Return
   => Support Future Growth
- Two Important Measures of Return
  - Return on Equity (ROE)
  - Return on Invested Capital (ROIC)
- Desired Characteristic High Rates of Business Returns
- Further Breakdown of the Returns Provi