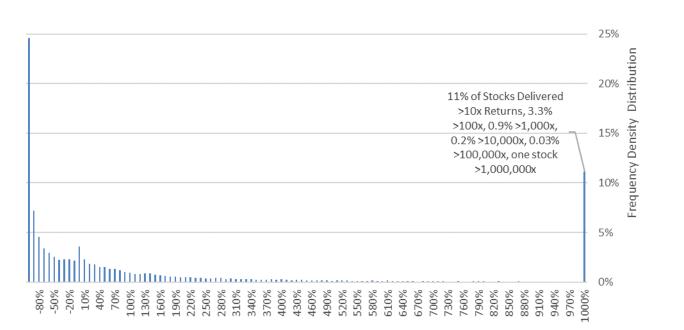

#### Compounding Has a Significant Impact on the Distribution!

- Is it smart to interrupt the compounding of your winners? Coffee can approach?

Distribution of Cumulative Lifetime Stock Returns

30%