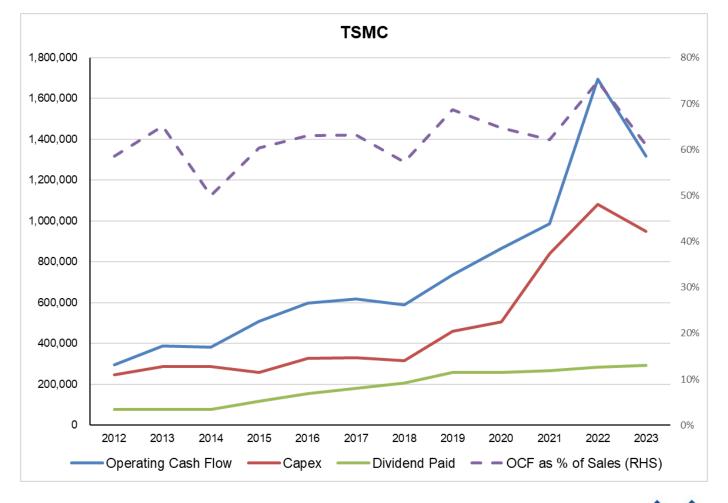

nal Financings Needed If Cash Generated Is Less Than Cash Required
  - As a Result, Existing Shareholders Will Be Diluted
- Two Major Types of External Financing:
  - Debt Issuance => Profit Shared with Creditors
  - New Share Issuance => Direct Dilution
- Desired Characteristic Self-Financed Growth



### **Example: Dashenlin Pharmacy**







### **Example: Dashenlin Pharmacy**





### **For Reference**

### Some Favorable Traits to Look For

- High Cash Flow Generation
  - · As Mentioned in "Consistent Generation of Free Cash Flow"
- Negative/Low Working Capital
  - Net Working Capital = Account Receivable + Inventory Account Payable
  - Net Working Capital Days = AR Days + Inv Days AP Days
- Low Capex Intensity
  - Capex as % of Sales



### **Example of Self-Financed Growth: TSMC**



THE OVERLOOK PARTNERS FUND, L.P.

### **Business Returns**

- We Want a Virtuous Cycle: Investment => Return, Return
   => Support Future Growth
- Two Important Measures of Return
  - Return on Equity (ROE)
  - Return on Invested Capital (ROIC)
- Desired Characteristic High Rates of Business Returns
- Further Breakdown of the Returns Provides More Insights
  - ROE: DuPont Model
  - ROIC Tree



## **The DuPont Model**



#### Three Major Sources of High Returns

- High Margin: Purchase the Cloth for \$100, Sell it for \$1000
- High Efficiency (Asset Turnover): High Daily Sales per Store
- High Leverage: Generally, NOT a Reflection of Superior Business



### **Understand the "Moat" Behind**

### High Returns Attract Competition

- If You Sell the \$100 Cloth for \$1000, Your Neighbor Wil