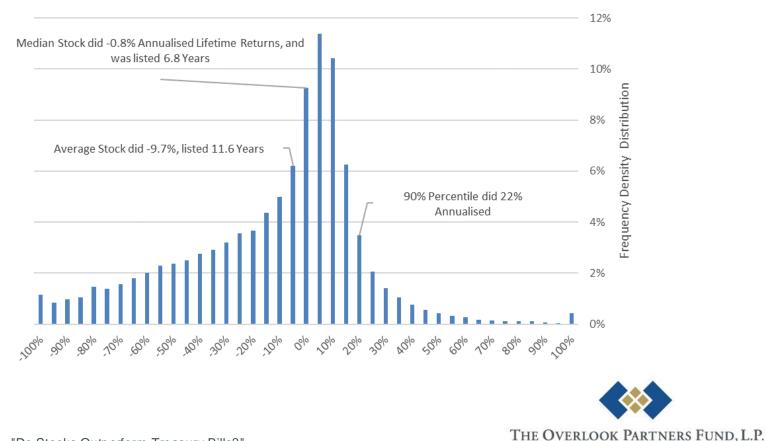

#### - Which stock do you think had the best cumulative lifetime returns in the US (1926 to 2024)?

Distribution of Annualised Lifetime Stock Returns