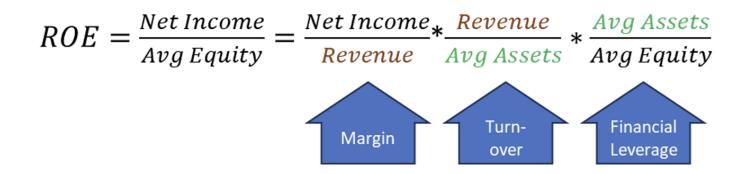

able Traits to Look For

- High Cash Flow Generation
  - · As Mentioned in "Consistent Generation of Free Cash Flow"
- Negative/Low Working Capital
  - Net Working Capital = Account Receivable + Inventory Account Payable
  - Net Working Capital Days = AR Days + Inv Days AP Days
- Low Capex Intensity
  - Capex as % of Sales



### **Example of Self-Financed Growth: TSMC**



THE OVERLOOK PARTNERS FUND, L.P.

### **Business Returns**

- We Want a Virtuous Cycle: Investment => Return, Return
   => Support Future Growth
- Two Important Measures of Return
  - Return on Equity (ROE)
  - Return on Invested Capital (ROIC)
- Desired Characteristic High Rates of Business Returns
- Further Breakdown of the Returns Provides More Insights
  - ROE: DuPont Model
  - ROIC Tree



## **The DuPont Model**



#### Three Major Sources of High Returns

- High Margin: Purchase the Cloth for \$100, Sell it for \$1000
- High Efficiency (Asset Turnover): High Daily Sales per Store
- High Leverage: Generally, NOT a Reflection of Superior Business



### **Understand the "Moat" Behind**

### High Returns Attract Competition

- If You Sell the \$100 Cloth for \$1000, Your Neighbor Will Likely Sell It for \$800
- Superior Businesses Are Able to Defend the High Return with Their Moats
  - E.g., Brand Power for Clothing Store
- Critical to Understand the Moat, and How They Would Evolves in the Long Term
  - Dupont Model Provides the Guide
- Desired Characteristic Strong Moat Usually Associates
   with Dominant Market Share



### **OPM: TSMC vs UMC vs GlobalFoundries**



# **Superior Business Quality Is