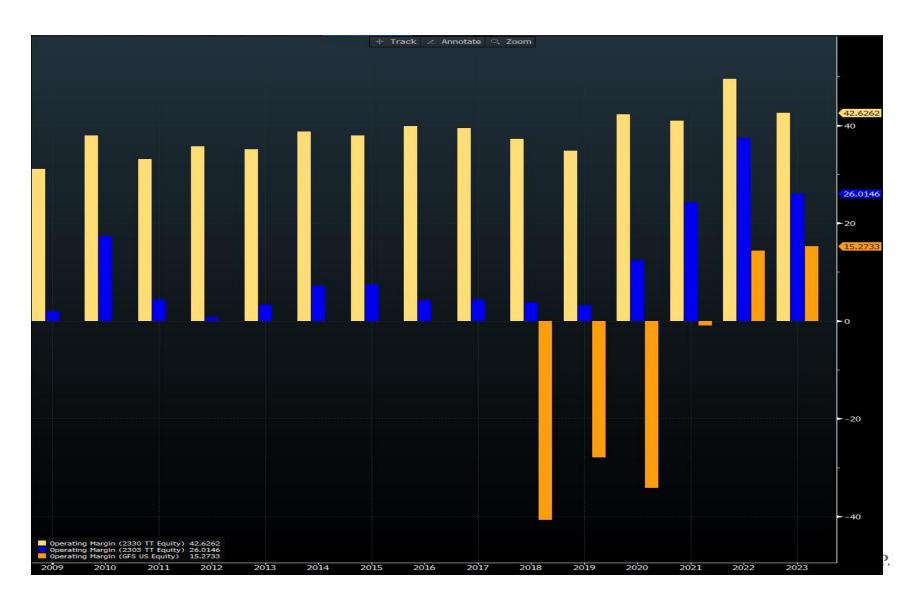

Tree



## **The DuPont Model**



#### Three Major Sources of High Returns

- High Margin: Purchase the Cloth for \$100, Sell it for \$1000
- High Efficiency (Asset Turnover): High Daily Sales per Store
- High Leverage: Generally, NOT a Reflection of Superior Business



### **Understand the "Moat" Behind**

### High Returns Attract Competition

- If You Sell the \$100 Cloth for \$1000, Your Neighbor Will Likely Sell It for \$800
- Superior Businesses Are Able to Defend the High Return with Their Moats
  - E.g., Brand Power for Clothing Store
- Critical to Understand the Moat, and How They Would Evolves in the Long Term
  - Dupont Model Provides the Guide
- Desired Characteristic Strong Moat Usually Associates
   with Dominant Market Share



### **OPM: TSMC vs UMC vs GlobalFoundries**



# **Superior Business Quality Is Not Enough**

### The Business Results Need to Be Delivered to Shareholders

- Superior Businesses Generate Good Cash Flows and Returns
- But Shareholders Can Only Benefit When Those Cash Flows Are Spent Wisely

### Management Need to Allocate the Cash Appropriately

- Investment Need to Generate High-Enough Returns
- Returns Excessive Cash to Shareholders
  - Dividends and Buybacks

### Desired Characteristic – Appropriate Capital Allocation







THE OVERLOOK PARTNERS FUND, L.P.

### **The Outcome of Superior Business**

- Superior Long-Term EPS Performance
- Important to Focus on EPS Rather Than Total Earnings
  - Takes Share Dilution Into Account
  - Sources of Dilution: External Financing, ESOP





#### AAPL: YE Market Cap vs YE Price

## **List of