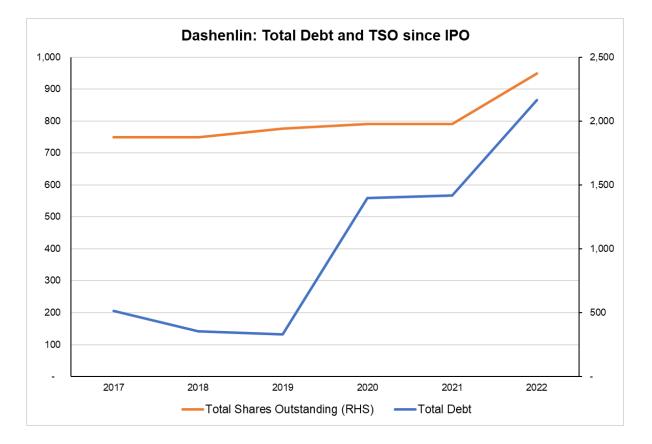

Non-Cash Items ± Chg in WC Maintenance Capex
  - Maintenance Capex Need to Be Estimated Subjectively; Depreciation Might Be Used As a Crude Approximate

### Measuring "Consistent Generation"

- Cash Flow Conversion Ratio: Cash Flow / Net Income
- Cash Flow Margin: Cash Flow / Revenue
- Cash Flow Growth



## **Positive Cash Generation is Not Enough**

- Need to Generate High Enough Cash to Fund the Growth
- External Financings Needed If Cash Generated Is Less Than Cash Required
  - As a Result, Existing Shareholders Will Be Diluted
- Two Major Types of External Financing:
  - Debt Issuance => Profit Shared with Creditors
  - New Share Issuance => Direct Dilution
- Desired Characteristic Self-Financed Growth



### **Example: Dashenlin Pharmacy**







### **Example: Dashenlin Pharmacy**





### **For Reference**

### Some Favorable Traits to Look For

- High Cash Flow Generation
  - · As Mentioned in "Consistent Generation of Free Cash Flow"
- Negative/Low Working Capital
  - Net Working Capital = Account Receivable + Inventory Account Payable
  - Net Working Capital Days = AR Days + Inv Days AP Days
- Low Capex Intensity
  - Capex as % of Sales



### **Example of Self-Financed Growth: TSMC**



THE OVERLOOK PARTNERS FUND, L.P.

### **Business Returns**

- We Want a Virtuous Cycle: Investment => Return, Return
   => Support Future Growth
- Two Important Measures of Return
  - Return on Equity (ROE)
  - Return on Invested Capital (ROIC)
- Desired Characteristic High Rates of Business Returns
- Further Breakdown of the Returns Provides More Insights
  - ROE: DuPont Model