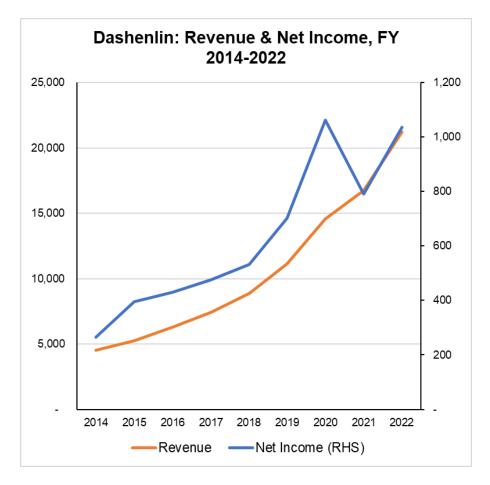

uity (FCFE)
- Owner Earnings
  - NI + DA ± Non-Cash Items ± Chg in WC Maintenance Capex
  - Maintenance Capex Need to Be Estimated Subjectively; Depreciation Might Be Used As a Crude Approximate

### Measuring "Consistent Generation"

- Cash Flow Conversion Ratio: Cash Flow / Net Income
- Cash Flow Margin: Cash Flow / Revenue
- Cash Flow Growth



## **Positive Cash Generation is Not Enough**

- Need to Generate High Enough Cash to Fund the Growth
- External Financings Needed If Cash Generated Is Less Than Cash Required
  - As a Result, Existing Shareholders Will Be Diluted
- Two Major Types of External Financing:
  - Debt Issuance => Profit Shared with Creditors
  - New Share Issuance => Direct Dilution
- Desired Characteristic Self-Financed Growth



### **Example: Dashenlin Pharmacy**







### **Example: Dashenlin Pharmacy**





### **For Reference**

### Some Favorable Traits to Look For

- High Cash Flow Generation
  - · As Mentioned in "Consistent Generation of Free Cash Flow"
- Negative/Low Working Capital
  - Net Working Capital = Account Receivable + Inventory Account Payable
  - Net Working Capital Days = AR Days + Inv Days AP Days
- Low Capex Intensity
  - Capex as % of Sales



### **Example of Self-Financed Growth: TSMC**



THE OVERLOOK PARTNERS FUND, L.P.

### **Business Returns**

- We Want a Virtuous Cycle: Investment => Return, Return
   => Support Future Growth
- Two Important Measures of Return
  - Return on Equity (ROE)
  - Return on Invested Capital (ROIC)
- Desired Characteristic High Rates of Business Returns
- Further Breakdown of the Returns Pro