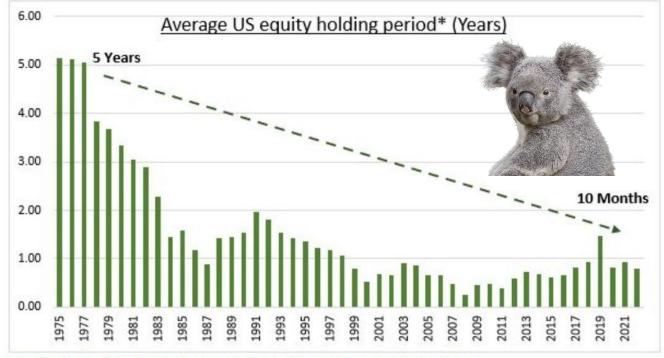

### **Excessive Information & Shortening Attention Spans**

- The World Is Short Patience and Long Instant Gratification
- Meme Stocks, Crypto, Get Rich Quick

Source: WFE, IMF. \*NYSE and NASDAQ market capitalisation divided by total turnover value