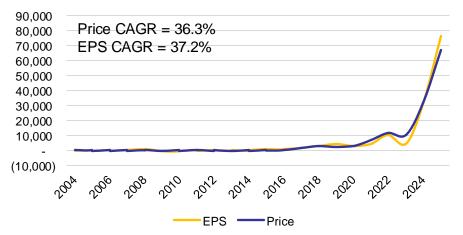

#### - Which stock do you think had the best cumulative lifetime returns in the US (1926 to 2024)?

Distribution of Annualised Lifetime Stock Returns

#### Compounding Has a Significant Impact on the Distribution!

- Is it smart to interrupt the compounding of your winners? Coffee can approach?

Distribution of Cumulative Lifetime Stock Returns

30%